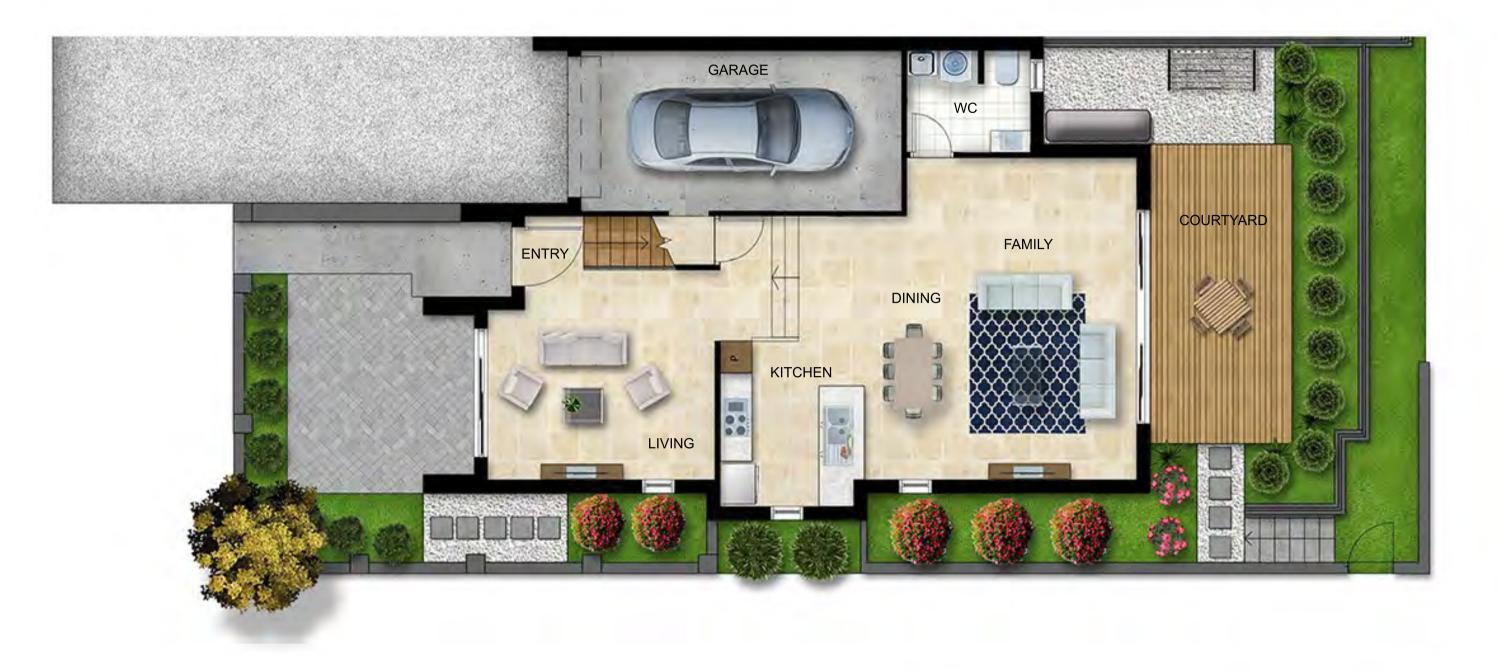

TERNAL AREA | • | 113.11             |
| L  | AND AREA     | • | 208 m <sup>2</sup> |

#### **GROUND FLOOR**



#### FIRST FLOOR



Townhouse 3

•

Disclaimer: The particulars are set out as a general outline for the guidance of intending purchasers and do not constitute an offer or contract. All descriptions, dimensions, references to conditions and necessary permutations for use and other details are given in good faith and are believed to be correct, but any intending purchasers should not rely on them as statements or representations of fact, but must satisfy themselves by inspection or otherwise to the correctness of each item, and where necessary seek advice. No third party supplier or their agents has any authority to make or give any representation or warranty in relation to this



| BEDROOMS      | • | 4                  |
|---------------|---|--------------------|
|               | • | •                  |
| BATH          | : | 2.5                |
| CAR PARKS     | • | 2 (1 in Garag      |
| INTERNAL AREA | • | 145                |
| GARAGE AREA   | • | 18                 |
| EXTERNAL AREA | • | 122.1              |
| LAND AREA     | • | 220 m <sup>2</sup> |
| LAND AREA     | • | 220 m²             |

#### **GROUND FLOOR**



#### FIRST FLOOR



### Townhouse 4

Disclaimer: The particulars are set out as a general outline for the guidance of intending purchasers and do not constitute an offer or contract. All descriptions, dimensions, references to conditions and necessary permutations for use and other details are given in good faith and are believed to be corr