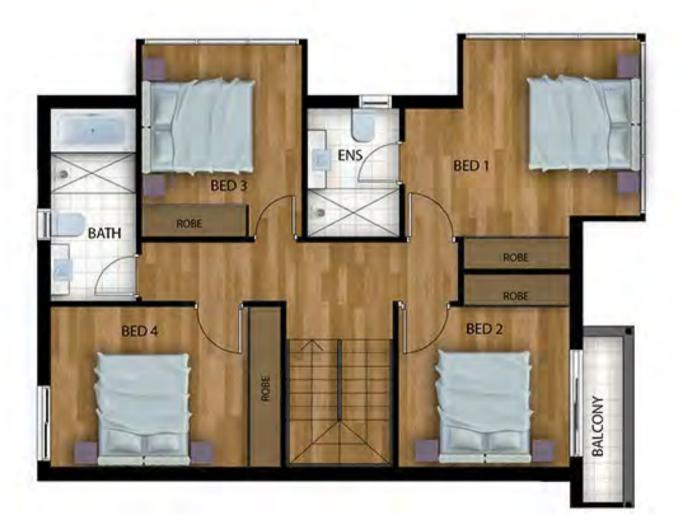

### **FIRST FLOOR**

Disclaimer: The particulars are set out as a general outline for the guidance of intending purchasers and do not constitute an offer or contract. All descriptions, dimensions, references to conditions and necessary permutations for use and other details are given in good faith and are believed to be correct, but any intending purchasers should not rely on them as statements or representations of fact, but must satisfy themselves by inspection or otherwise to the correctness of each item, and where necessary seek advice. No third party supplier or their agents has any authority to make or give any representation or warranty in relation to this

| BEDROOMS      | • | 4 + Study          |
|---------------|---|--------------------|
| BATH          | • | 2.5                |
| CAR PARKS     | • | 2 (1 in Garag      |
| INTERNAL AREA | • | 147.33             |
| GARAGE AREA   | • | 17.1               |
| EXTERNAL AREA | • | 127.72             |
| LAND AREA     | • | 233 m <sup>2</sup> |