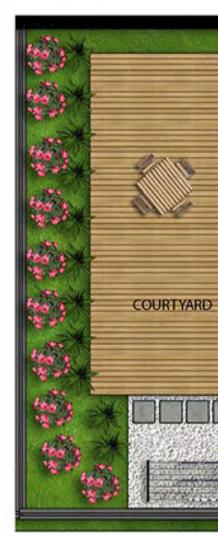

| BEDROOMS      | • | 4                  |
|---------------|---|--------------------|
| BATH          | • | 2.5                |
| CAR PARKS     | • | 2 (1 in Gara       |
| INTERNAL AREA | • | 135.2              |
| GARAGE AREA   | • | 18                 |
| EXTERNAL AREA | • | 111.02             |
| LAND AREA     | • | 196 m <sup>2</sup> |



#### **GROUND FLOOR**



### **FIRST FLOOR**







Disclaimer: The particulars are set out as a general outline for the guidance of intending purchasers and do not constitute an offer or contract. All descriptions, dimensions, references to conditions and necessary permutations for use and other details are given in good faith and are believed to be correct, but any intending purchasers should not rely on them as statements or representations of