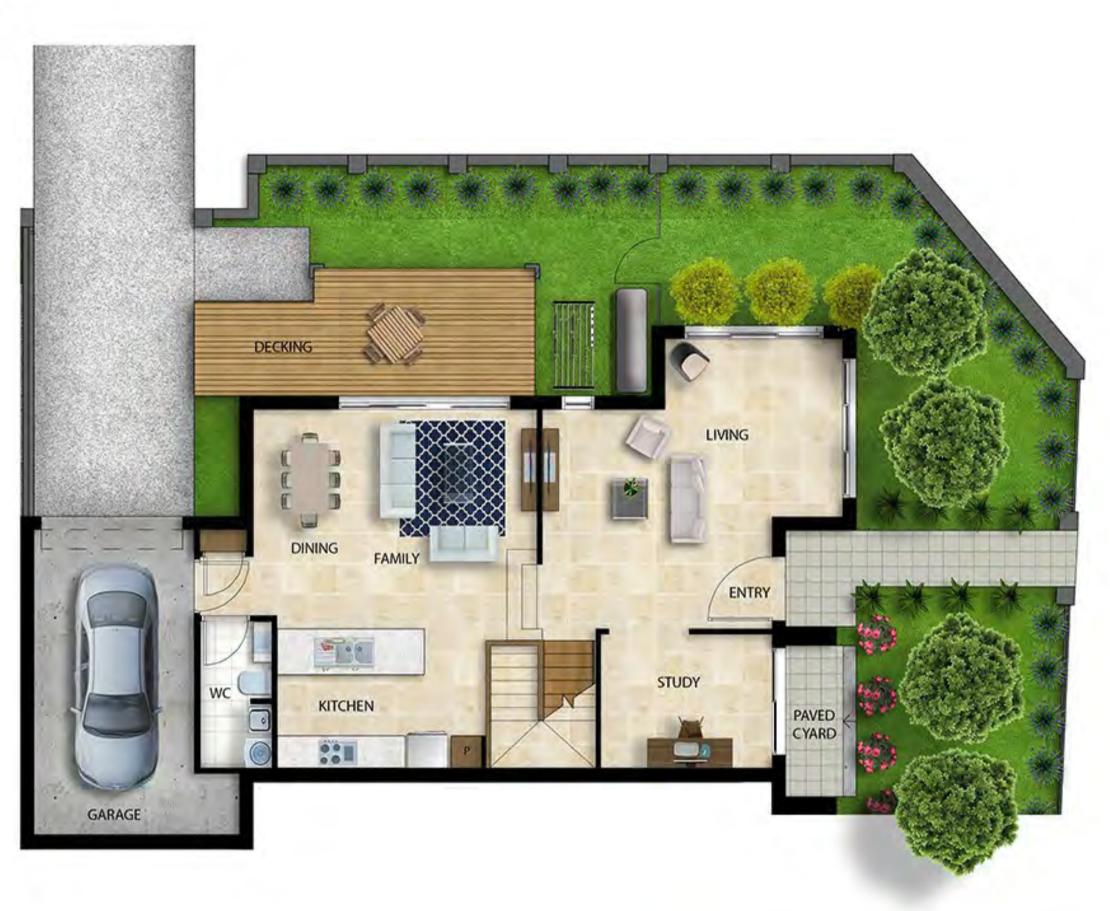

#### **GROUND FLOOR**

| BEDROOMS      | • | 4 + Study          |
|---------------|---|--------------------|
| BATH          | • | 2.5                |
| CAR PARKS     | • | 2 (1 in Garag      |
| INTERNAL AREA | • | 147.33             |
| GARAGE AREA   | • | 17.1               |
| EXTERNAL AREA | • | 127.72             |
| LAND AREA     | • | 233 m <sup>2</sup> |