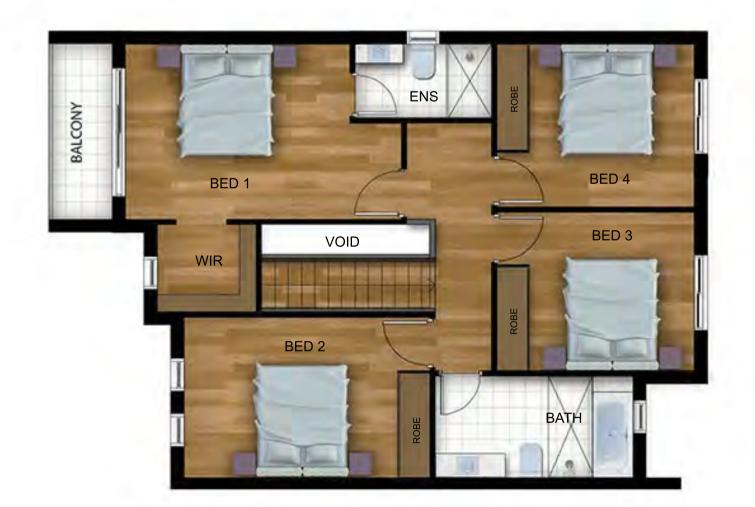

#### FIRST FLOOR

N Disclaimer: The particulars are set out as a general outline for the guidance of intending purchasers and do not constitute an offer or contract. All descriptions, dimensions, references to conditions and necessary permutations for use and other details are given in good faith and are age + 1 in Driveway) believed to be correct, but any intending purchasers should not rely on them as statements or representations of fact, but must satisfy themselves by inspection or otherwise to the correctness of each item, and where necessary seek advice. No third party supplier or their agents has any authority to make or give any representation or warranty in relation to this property.

| BEDROOMS      | • | 4                  |
|---------------|---|--------------------|
| BATH          | • | 2.5                |
| CAR PARKS     | • | 2 (1 in Gara       |
| INTERNAL AREA | • | 135.2              |
| GARAGE AREA   | • | 18                 |
| EXTERNAL AREA | • | 111.02             |
| LAND AREA     | • | 196 m <sup>2</sup> |