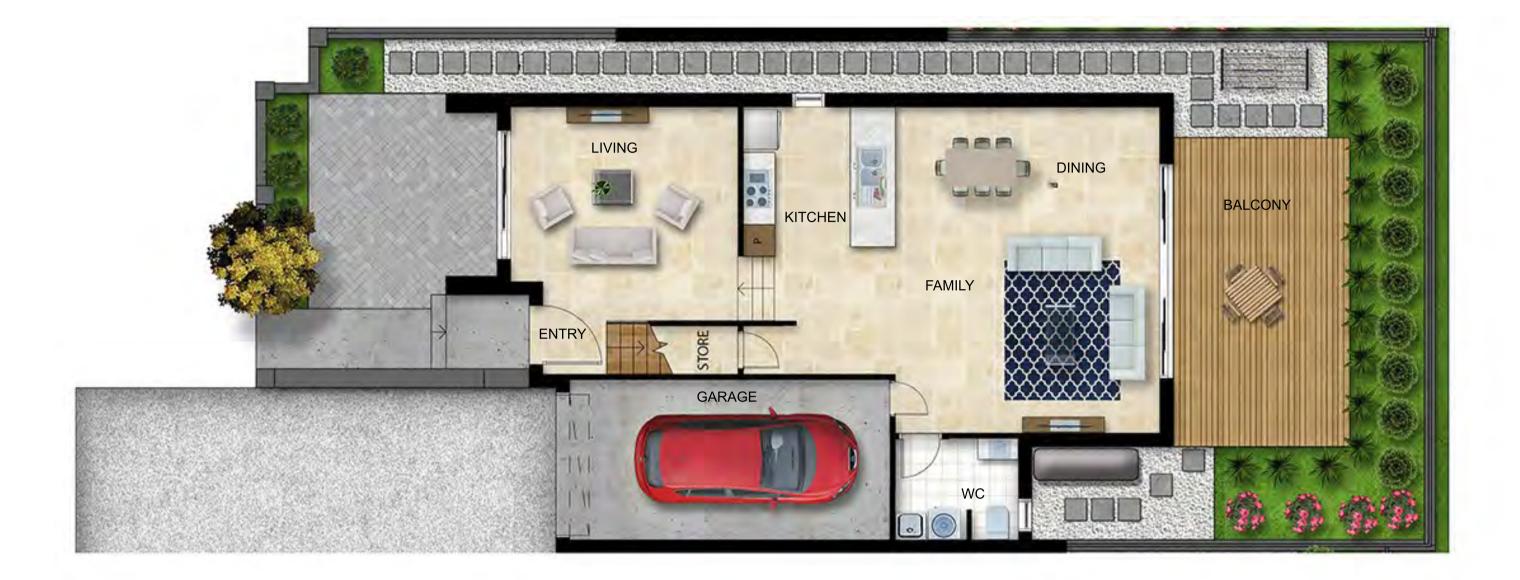

#### **GROUND FLOOR**

| BEDROOMS      | • | 4                  |
|---------------|---|--------------------|
| BATH          | • | 2.5                |
| CAR PARKS     | • | 2 (1 in Gara       |
| INTERNAL AREA | • | 135.2              |
| GARAGE AREA   | • | 18                 |
| EXTERNAL AREA | • | 111.02             |
| LAND AREA     | • | 196 m <sup>2</sup> |