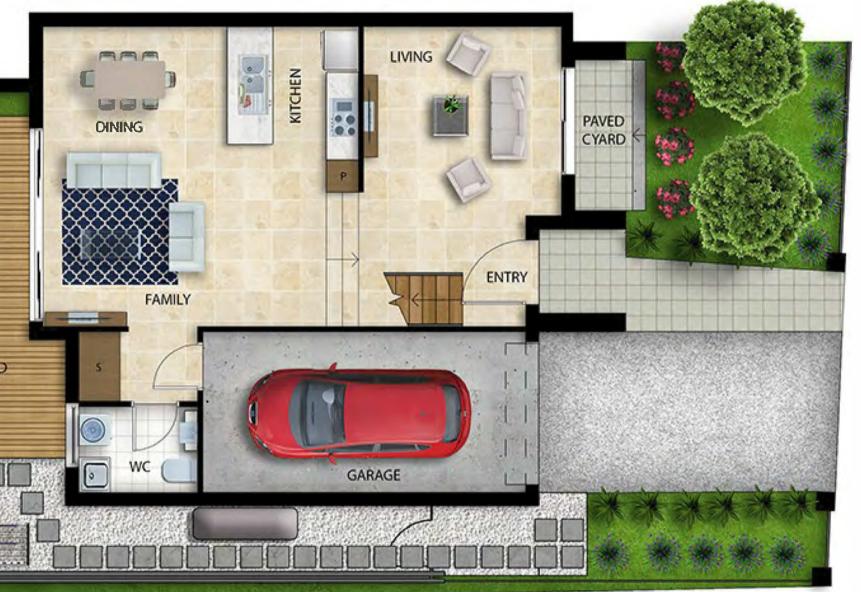

| BEDROOMS      | • | 4                  |
|---------------|---|--------------------|
| BATH          | • | 2.5                |
| CAR PARKS     | • | 2 (1 in Gara       |
| INTERNAL AREA | • | 135.2              |
| GARAGE AREA   | • | 18                 |
| EXTERNAL AREA | • | 111.02             |
| LAND AREA     | • | 196 m <sup>2</sup> |



#### **GROUND FLOOR**



### **FIRST FLOOR**







Disclaimer: The particulars are set out as a general outline for the guidance of intending purchasers and do not constitute an offer or contract. All descriptions, dimensions, references to conditions and necessary permutations for use and other details are given in good faith and are believed to be correct, but any intending purchasers should not rely on them as statements or representations of fact, but must satisfy themselves by inspection or otherwise to the correctness of each item, and where necessary seek advice. No third party supplier or their agents has any authority to make or give any representation or warranty in relation to this



| BEDROOMS      | • | 4 + Study          |
|---------------|---|--------------------|
| BATH